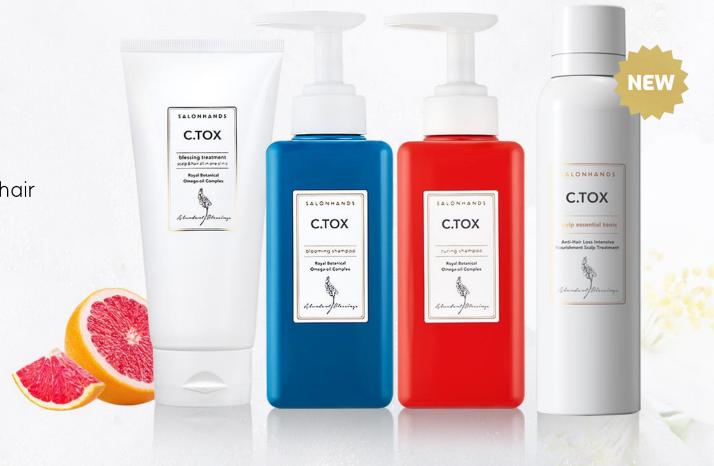

## C.TOX

Strengthens the scalp barrier and relieves hair loss symptoms from the root to the very end of your hair

- blooming shampoo 400ml
- curing shampoo 400ml
- blessing treatment 200ml
- scalp essential tonic 250ml

### Effective Solutions for Hair Loss Symptoms Relief Shampoo & Treatment

| 씨톡스 블루밍 샴푸 400ml             | 씨톡스 블래싱 트리트먼트(두피&모발용) 200ml                           |
|------------------------------|-------------------------------------------------------|
| C.TOX blooming shampoo 400ml | C.TOX blessing treatment(scalp&hair all in one) 200ml |
| 씨톡스 큐어링 샴푸 400ml             | 씨톡스 스캘프 에센셜 토닉 250ml                                  |
| C.TOX curing shampoo 400ml   | C.TOX scalp essential tonic 250ml                     |