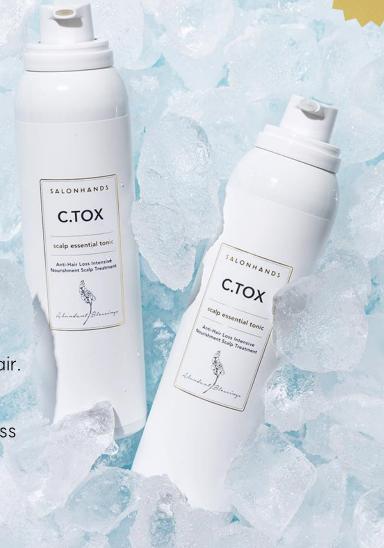

## C.TOX scalp essential tonic

### Hair Loss Intensive Nourishment Scalp Treatment 250ml

Fun, popping, sparkling bubble massage that relieves hair loss symptoms. Refresh the stuffiness on scalp with our cooling essence.

- Sparkling, bubbly carbon acid supplies oxygen and immediately cools down scalp, providing a refreshing effect.
- The C.TOX Collection presents products made with SALONHANDS' patented ingredients proven to have curing and healing effects on hair.

## C.TOX Scalp Essential Tonic 250ml Stop caring and start curing!

Fun, popping, sparkling bubble massage that relieves hair loss symptoms. Refresh the stuffiness on scalp with our cooling essence