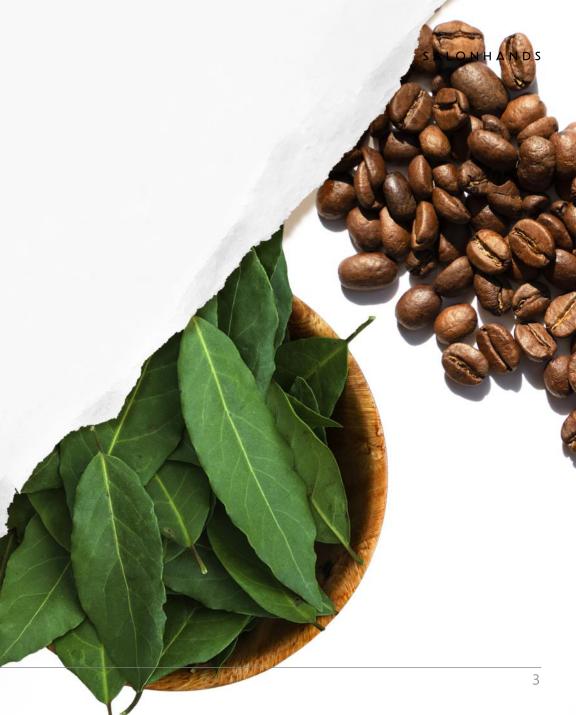

## **C.TOX Scalp Cure Solution**

Ingredients that relieve hair loss symptoms:

Phyto Active Blend Patent ingredients HP DCC Complex, magnolia bark extract, and caffeine strengthen the scalp's barrier and provide abundant nutrition to support healthy hair growth

## **C.TOX Scalp Cure Solution**

Ingredients that relieve hair loss symptoms:

Phyto Active Blend

Patent ingredients HP DCC Complex, magnolia bark extract, and caffeine strengthen the scalp's barrier and provide abundant nutrition to support healthy hair growth.

Camellia Japonica Flower Extract

Cleanses the waste and dead skin cells of the scalp and improves the scalp status promptly.

Royal Botanical Oil

Plant oil extracted from nature penetrates deep into the scalp, provides nutrition, soothing, and moisturization, helps improve problematic skin, and delivers excellent effects on maintaining glossy and soft hair.